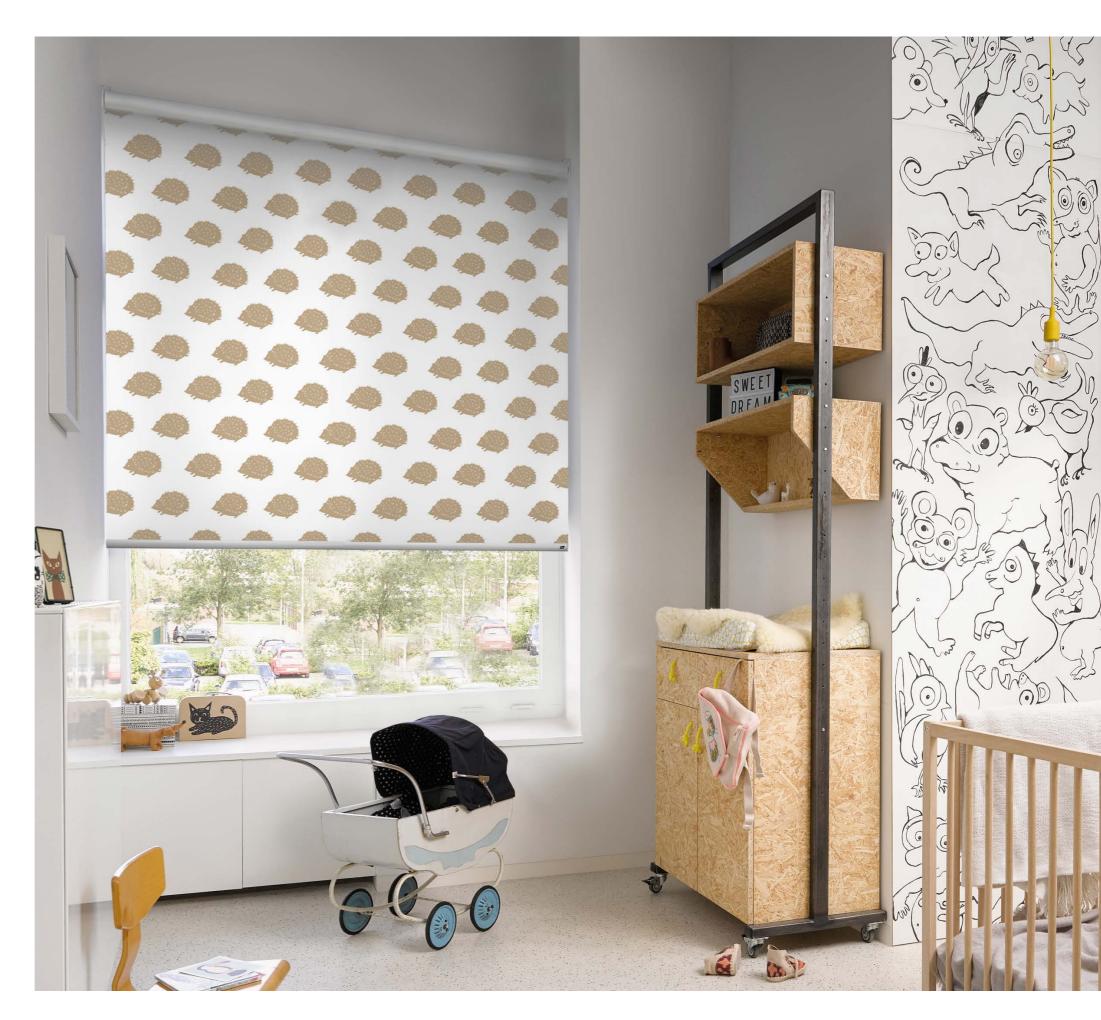

## Hedgehog

The Hedgehog fabric range is a highly versatile option that will look equally as good in a child's playroom as it will in a stylish baby nursery. This range will have you spoilt for choice, with six trendy colourways on offer.