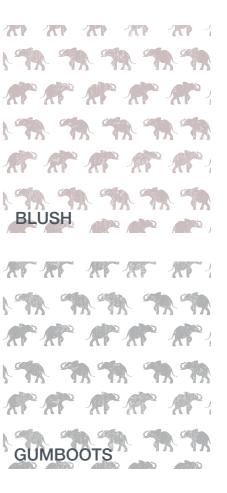

## Elephant

This new range features a pastel Elephant block print in two gentle, on-trend colour ways that will add a layer of softness to a child's room.

Luxaflex.com.au

Luxaflex® Kids Print Collection