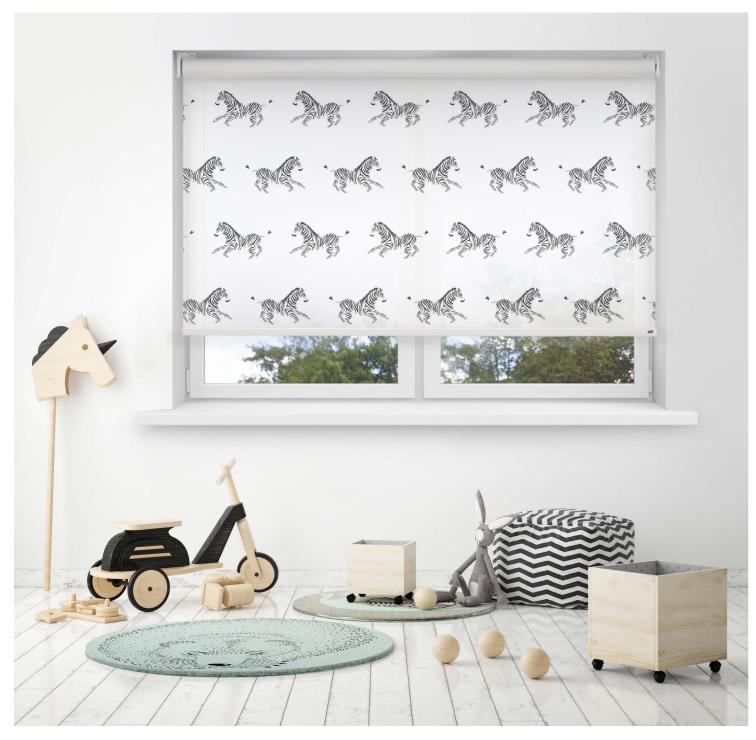

### Zebra

The Monochrome theme continues to be quite popular amongst the design savvy Mum and Bub. The new Zebra print fabric aligns seamlessly with this trend and is a striking black and white option that can be used as a stylish standalone feature, or as a strong base that complements the subtle pops of coloured cushions and plush toys in the room.