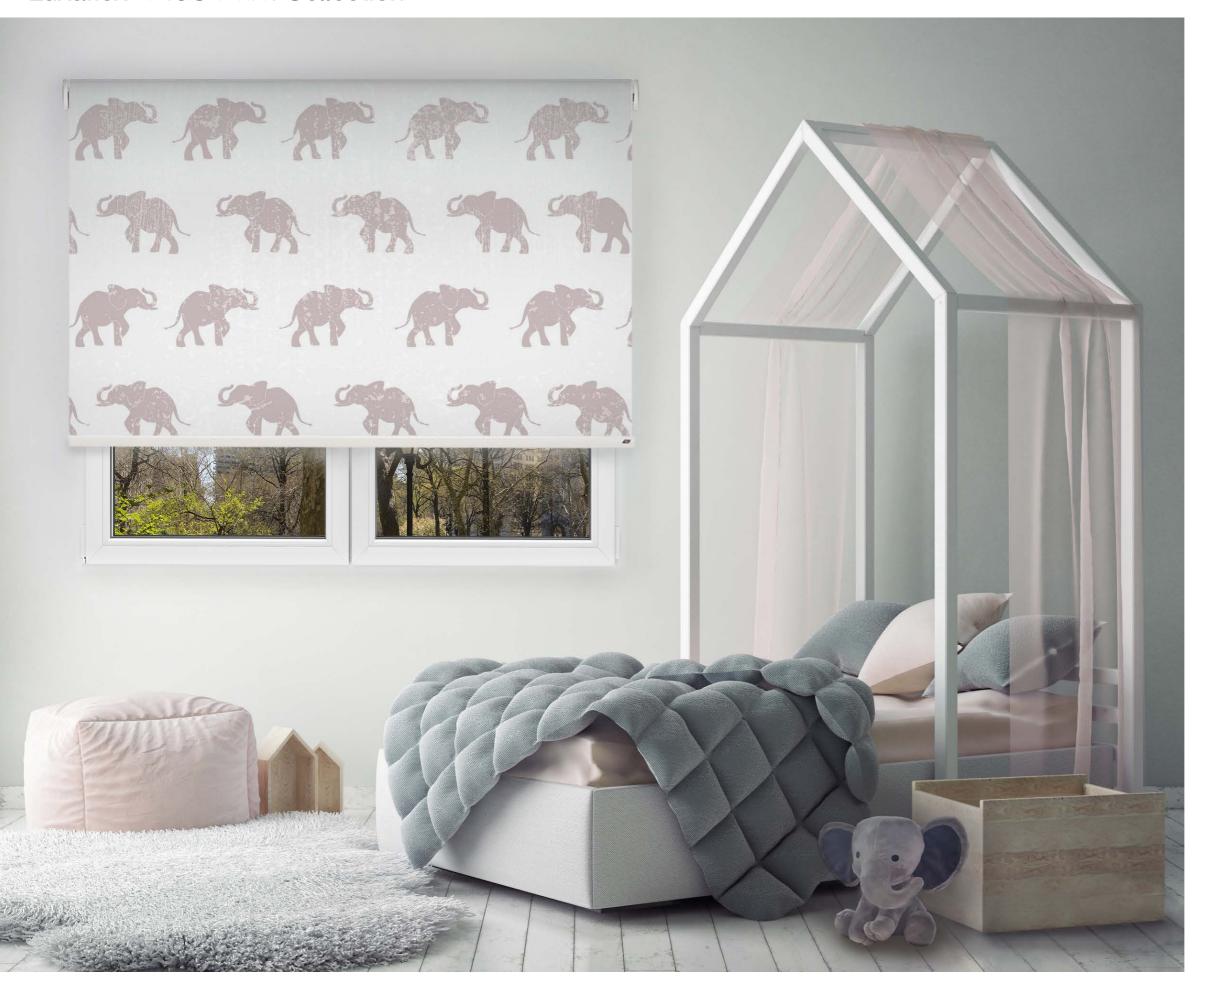

## Elephant

This new range features a pastel Elephant block print in two gentle, on-trend colour ways that will add a layer of softness to a child's room.

Luxaflex.com.au

Luxaflex® Kids Print Collection