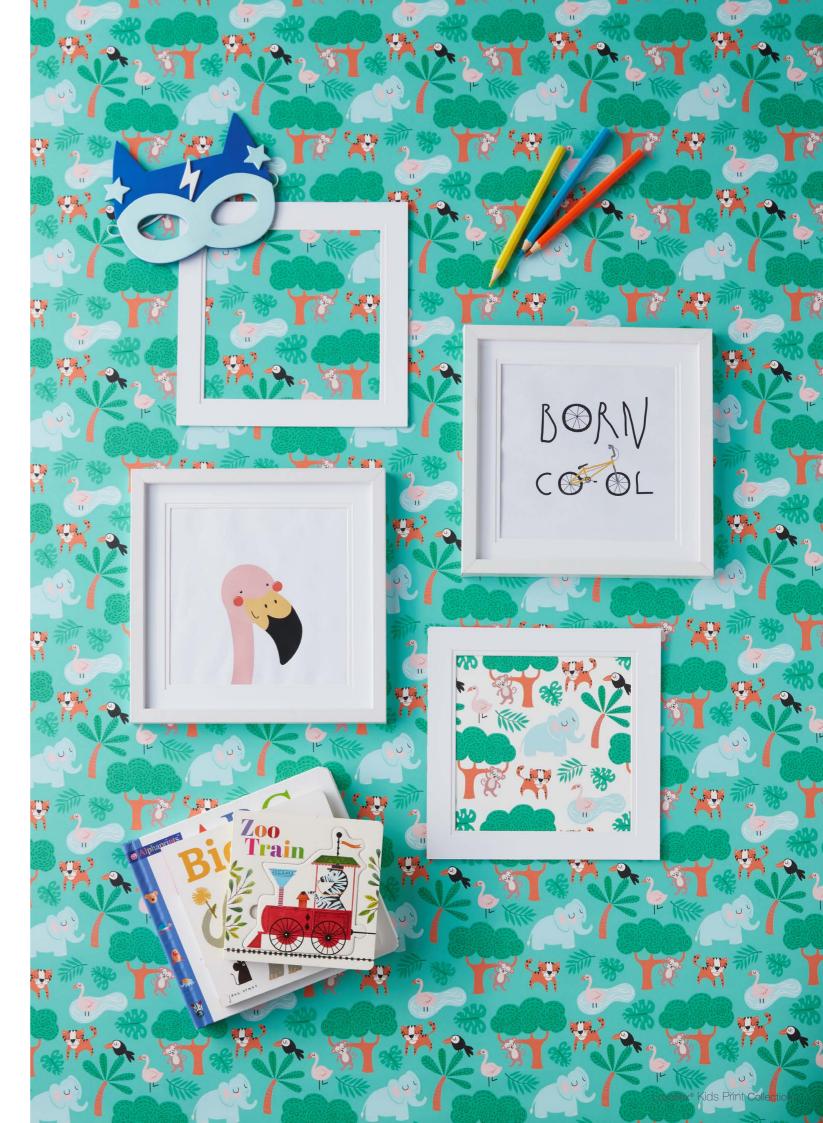

## Jungle

The Jungle range is a modern take on the ever so popular 'where the wild things are' theme. Featuring a playful kid's motif, the use of bright colours and friendly jungle characters makes this range perfect to use in either a child's playroom or bedroom setting. The Jungle fabric range is fairly gender and age neutral and will complement the styling of a girls or boys room for many years to come.