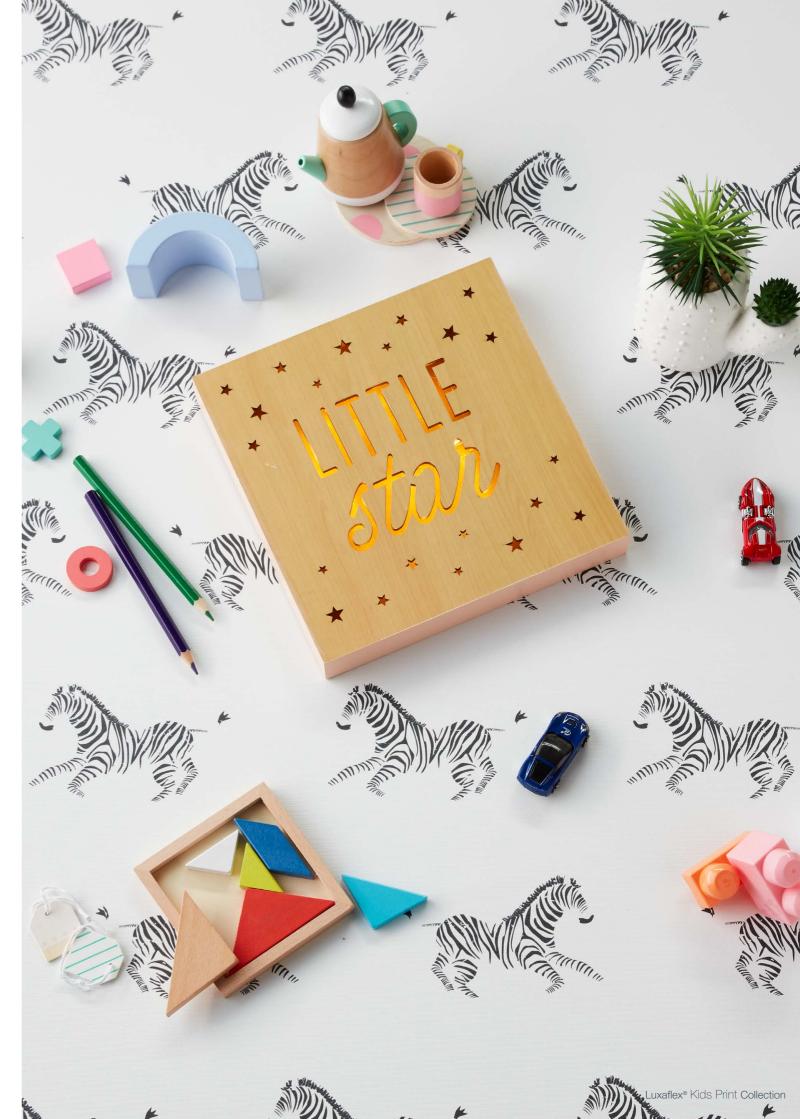

### Zebra

The Monochrome theme continues to be quite popular amongst the design savvy Mum and Bub. The new Zebra print fabric aligns seamlessly with this trend and is a striking black and white option that can be used as a stylish standalone feature, or as a strong base that complements the subtle pops of coloured cushions and plush toys in the room.