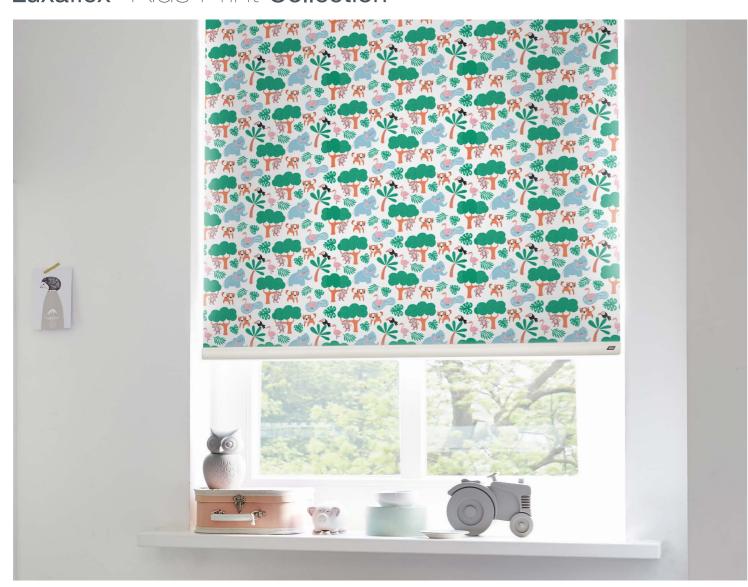

## Jungle

The Jungle range is a modern take on the ever so popular 'where the wild things are' theme. Featuring a playful kid's motif, the use of bright colours and friendly jungle characters makes this range perfect to use in either a child's playroom or bedroom setting. The Jungle fabric range is fairly gender and age neutral and will complement the styling of a girls or boys room for many years to come.