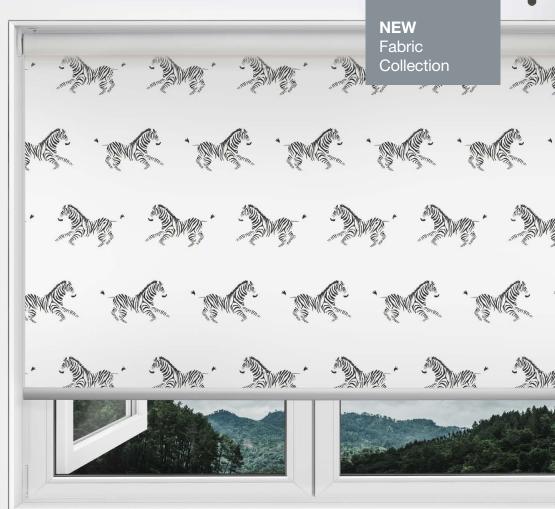

### Zebra

The Monochrome theme continues to be quite popular amongst the design savvy Mum and Bub. The new Zebra print fabric aligns seamlessly with this trend and is a striking black and white option that can be used as a stylish standalone feature, or as a strong base that complements the subtle pops of coloured cushions and plush toys in the room.