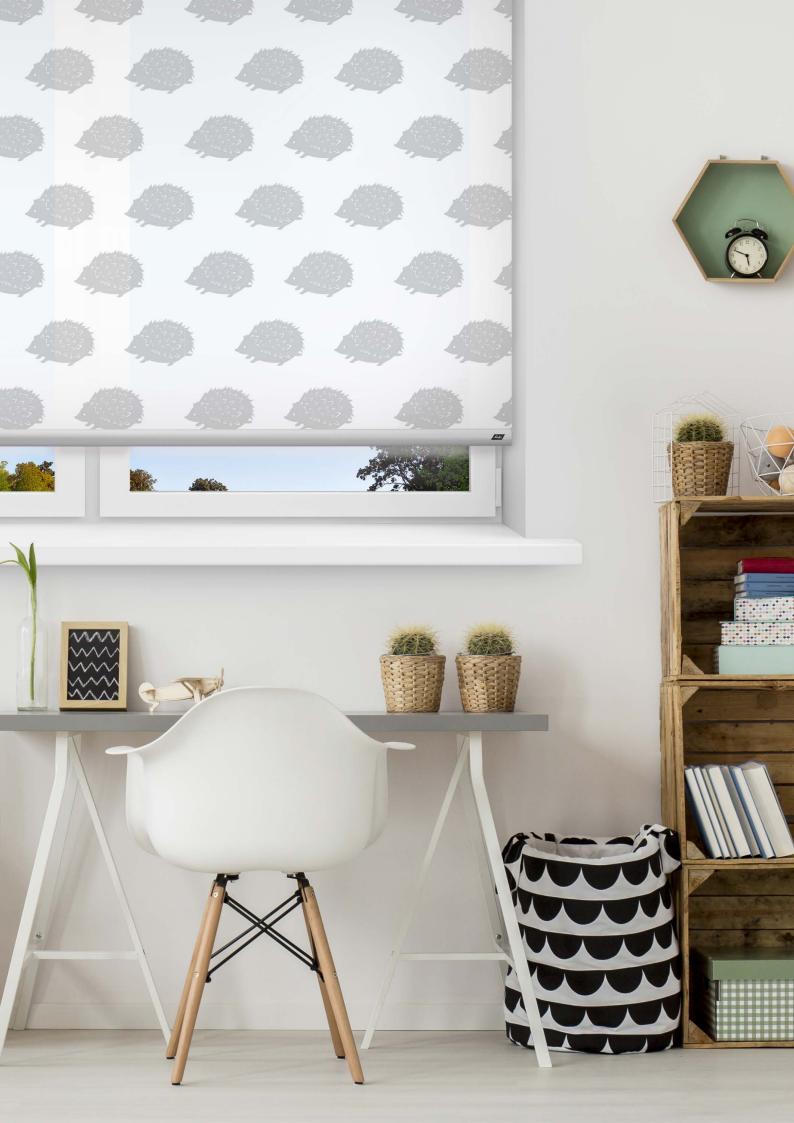

## Hedgehog

The Hedgehog fabric range is a highly versatile option that will look equally as good in a child's playroom as it will in a stylish baby nursery. This range will have you spoilt for choice, with six trendy colourways on offer.