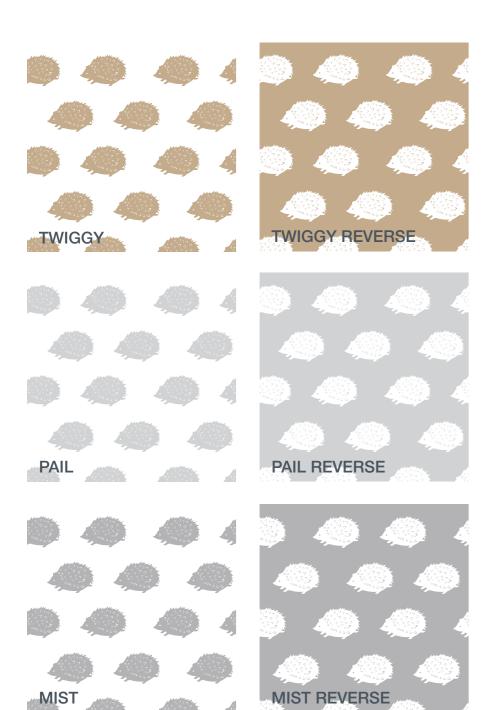

## Hedgehog

The Hedgehog fabric range is a highly versatile option that will look equally as good in a child's playroom as it will in a stylish baby nursery. This range will have you spoilt for choice, with six trendy colourways on offer.